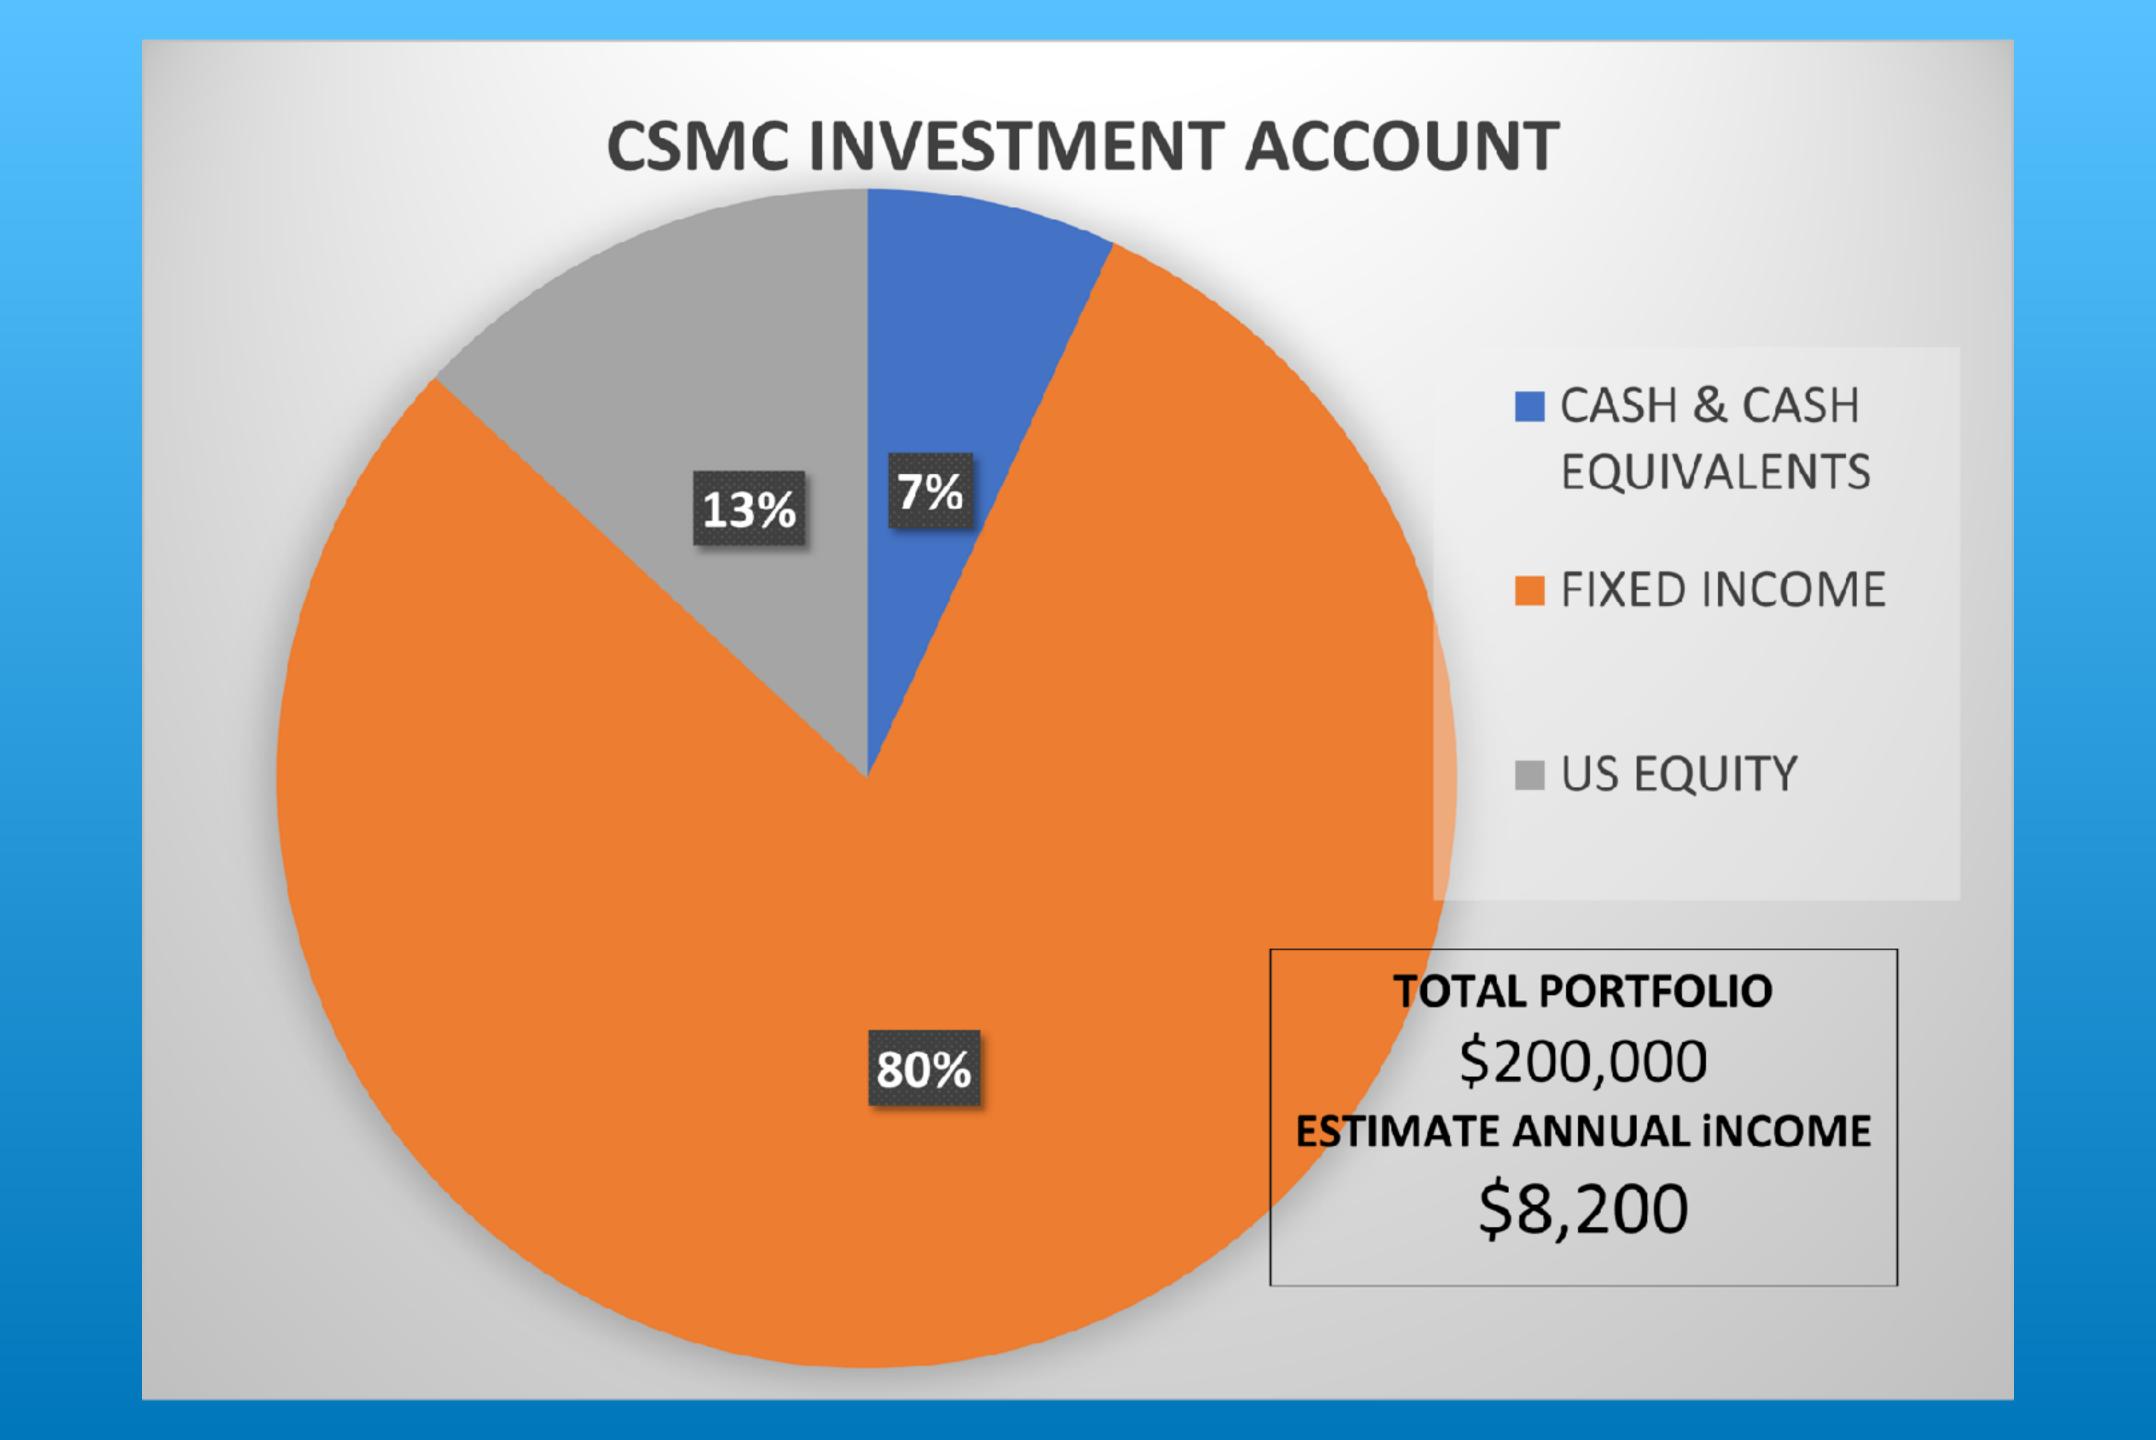

| Ending Balance October 31            |
|--------------------------------------|
| Joint Activities* - checking         |
| General Fund - checking              |
| General Fund - savings               |
| General Fund CD (opened Jan, 2020)   |
| Investment Account (opened Oct 2022) |
| Total Ending Balance                 |

| Fire | st 10 mo. 2020 Fire | st 10 mo. 2021 | First 10 mo. 2022 |
|------|---------------------|----------------|-------------------|
|      | 483.66              |                |                   |
|      | 16,750.59           | 6,339.21       | 5,267.27          |
|      | 116,333.57          | 136,901.68     | 136,761.61        |
|      | 4,001.50            | 4,002.90       | 4,004.11          |
|      |                     |                | 199,955.81        |
|      | 137,569.32          | 147,243.79     | 345,988.80        |