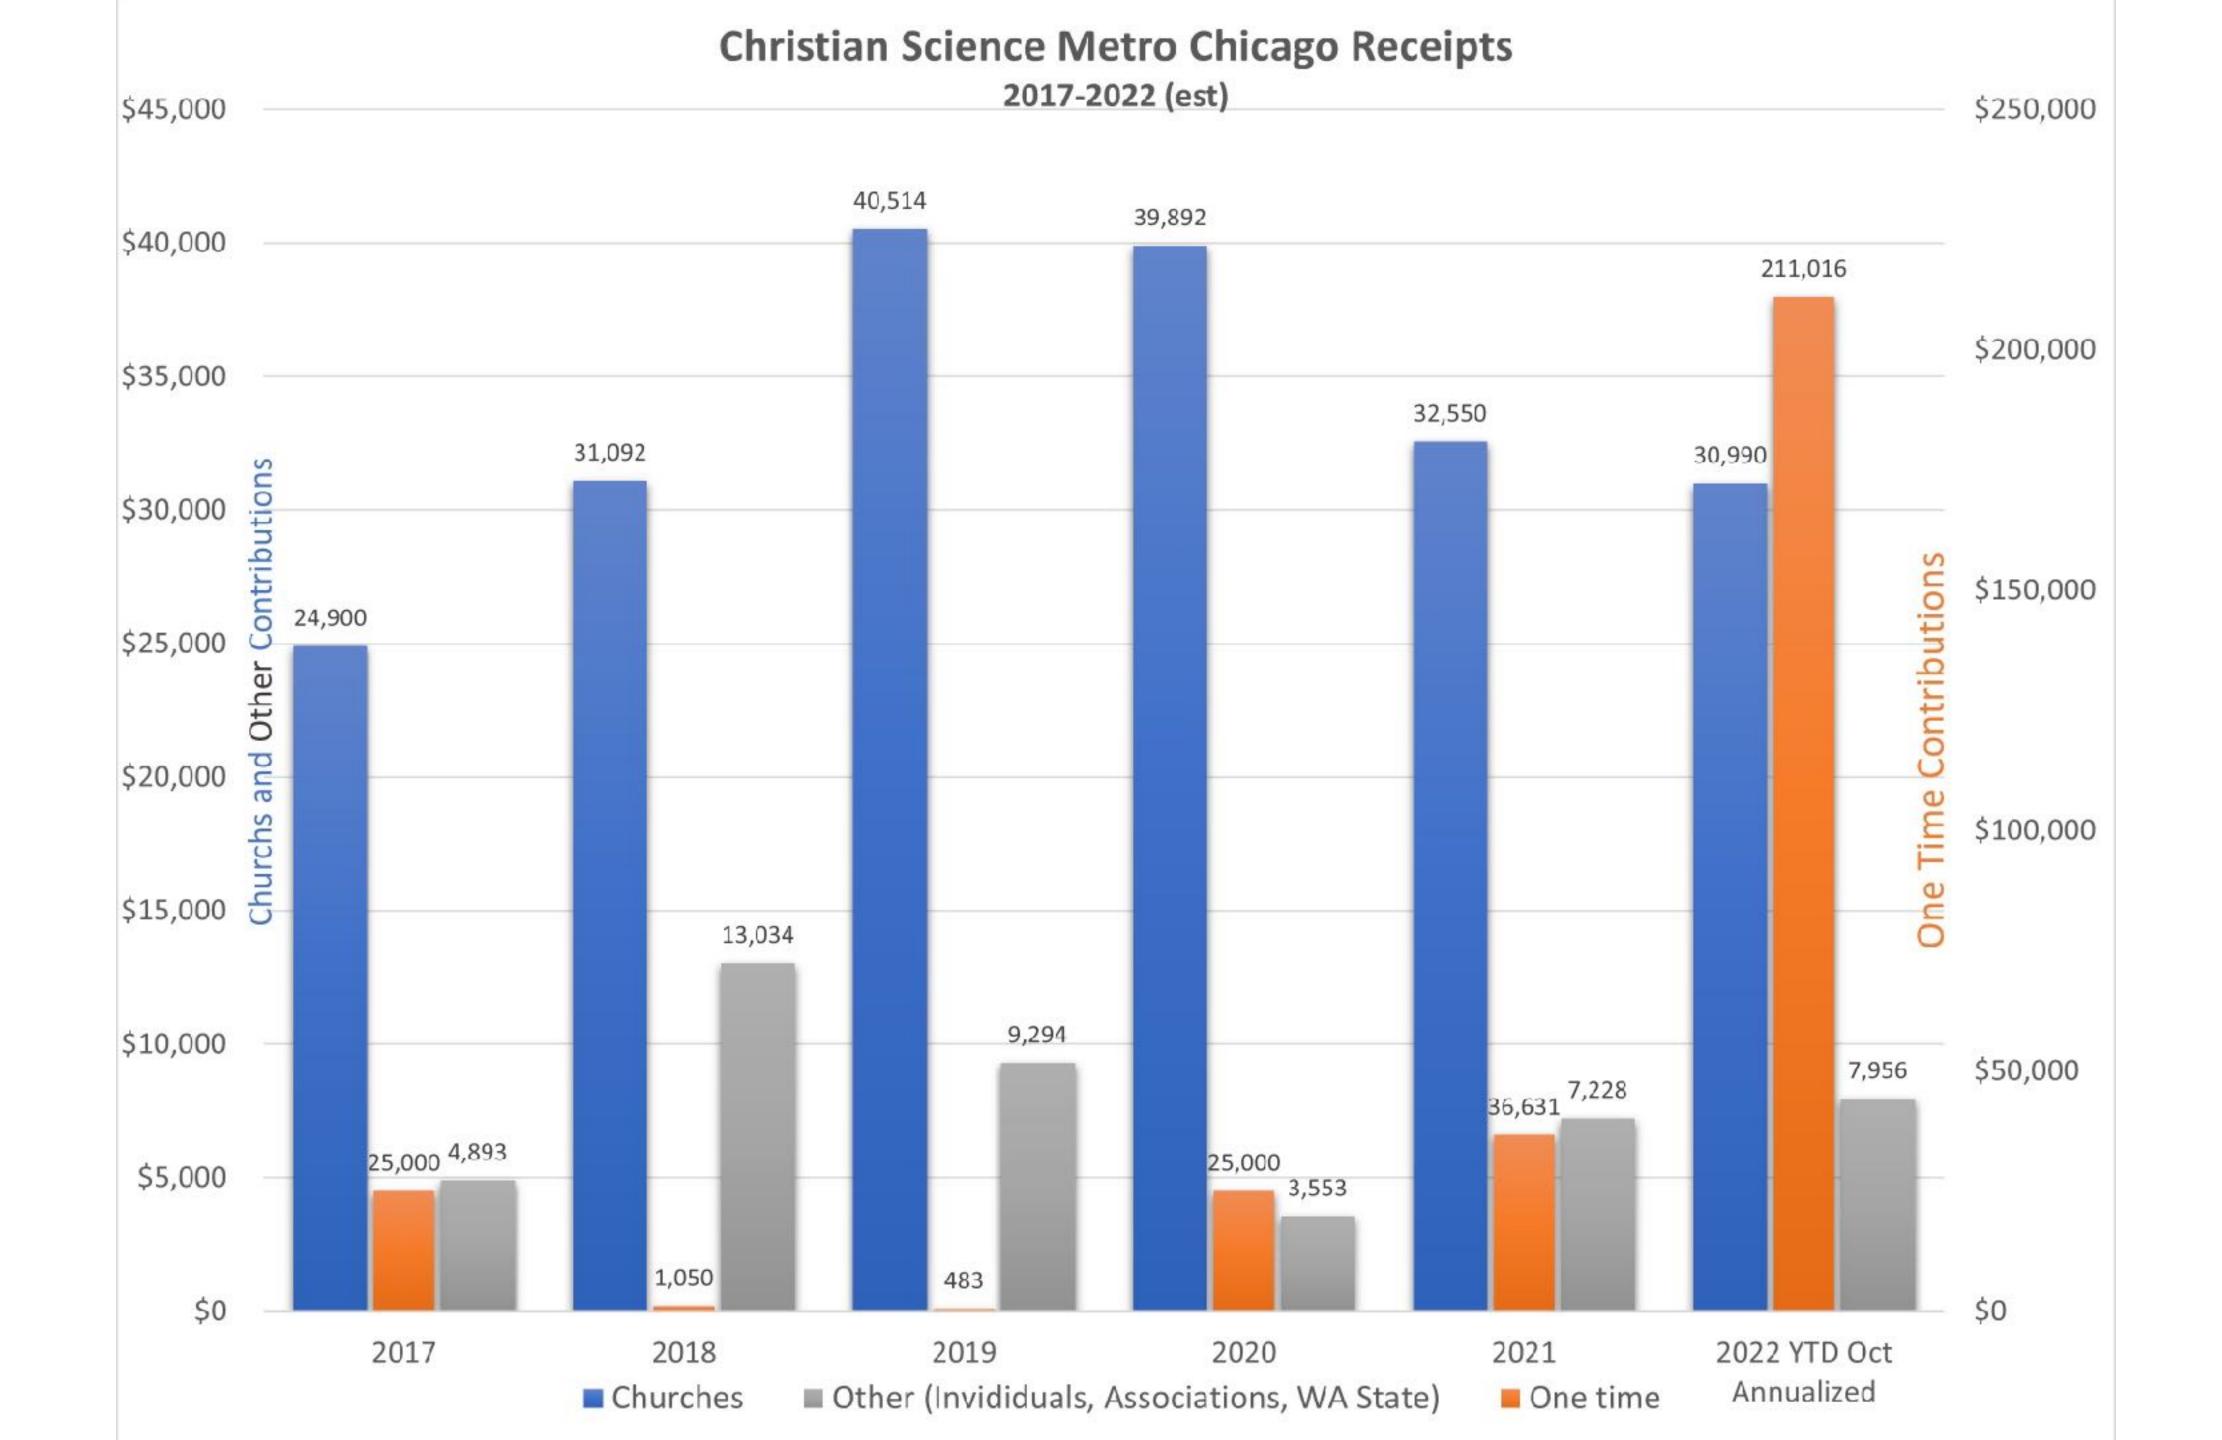

### Christian Science in Metro Chicago 10 Month Financial Statement: January 1 to October 31, 2022, compared with prior 2 years (CSMC Annual Business Meeting Sat., November 5, 2022)

|                                                  | First 10 mo. 2020 | First 10 mo. 2021 | First 10 mo. 2022 |
|--------------------------------------------------|-------------------|-------------------|-------------------|
| Beginning Balance January 1                      |                   |                   |                   |
| Cash Donated for Joint Activities*               | 3,404.82          | 483.66            |                   |
| Cash in General Fund                             | 8,948.63          | 12,065.04         | 6,932.29          |
| Savings Account balance                          | 115,273.72        | 116,343.27        | 139,711.02        |
| General Fund CD (opened Jan, 2020)               |                   | 4,001.83          | 4,003.21          |
| Total Beginning Balance                          | 127,627.17        | 132,893.80        | 150,646.52        |
| Receipts                                         |                   |                   |                   |
| Receipts from Churches & Societies               | 36,583.30         | 25,733.30         | 27,308.30         |
| Receipts from Individuals                        | 1,768.93          | 2,172.20          | 2,411.90          |
| Receipts from Associations                       |                   |                   | 22                |
| Receipts - one time                              | 25,010.00         | 36,728.86         | 211,015.80        |
| Phone line support: Washington CS Broadcast comn | -                 | 2,250.00          | 4,500.00          |
| Interest & dividends                             | 61.35             | 59.48             | 63.17             |
| Total Receipts                                   | 63,423.58         | 66,943.84         | 245,299.17        |

|                                                     | First 10 mo. 2020 | First 10 mo. 2021 | First 10 mo. 2022 |
|-----------------------------------------------------|-------------------|-------------------|-------------------|
| Disbursements                                       |                   |                   |                   |
| Postage, Shipping, P.O. Box rental                  | 130.00            | 166.00            | 198.00            |
| IL Charitable Organization reporting fee (AG990-IL) | 15.00             | 15.00             | 115.00            |
| Communications Coord-web/FB/Instagram/newsltrs      | 25,000.00         | 25,000.00         | 25,000.00         |
| Website ("CSMetroChicago.org")                      | 256.11            | 245.99            | <del></del>       |
| Online Advertising                                  | 4,997.08          | 5,693.00          | 7,706.06          |
| Web tutorials, e.g. live streaming                  | 84-3              | 152.62            | <del></del>       |
| Returned Check                                      | * <u>~</u>        |                   | 333.33            |
| "Natural Awakenings" magazine ads                   | 1,776.70          | 1,599.03          |                   |
| Telephone Bible Lesson - Message Link               | 12,016.99         | 13,525.12         | 15,407.65         |
| CS materials sent to VoiceMail requesters           | -                 | 33.70             |                   |
| Telephone Bible Lesson & Sentinel Watch - CSPS      | 5,000.00          | 5,000.00          | 5,000.00          |
| Spanish language services-Webpage & Phone line      | 650.00            | -                 | <del></del>       |
| Zoom.US meeting link subscription                   | 163.39            | 163.39            | 163.39            |
| Disbursements for Expos/Joint Activities*           | 3,431.16          | 1,000.00          | <u></u>           |
| Legal Services                                      | 345.00            |                   |                   |
| BOA Visa Credit for \$3000 in purchases in 1st 3 mo | (300.00)          |                   |                   |
| Total Disbursements                                 | 53,481.43         | 52,593.85         | 53,923.43         |
| Gain or (Loss)                                      | 9,942.15          | 14,349.99         | 191,375.74        |
|                                                     |                   |                   |                   |

| Ending Balance October 31            |
|--------------------------------------|
| Joint Activities* - checking         |
| General Fund - checking              |
| General Fund - savings               |
| General Fund CD (opened Jan, 2020)   |
| Investment Account (opened Oct 2022) |
| Total Ending Balance                 |

| Fire | st 10 mo. 2020 Fire | st 10 mo. 2021 | First 10 mo. 2022 |
|------|---------------------|----------------|-------------------|
|      | 483.66              |                |                   |
|      | 16,750.59           | 6,339.21       | 5,267.27          |
|      | 116,333.57          | 136,901.68     | 136,761.61        |
|      | 4,001.50            | 4,002.90       | 4,004.11          |
|      |                     |                | 199,955.81        |
|      | 137,569.32          | 147,243.79     | 345,988.80        |